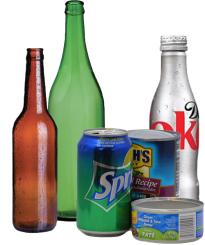

### **METAL & GLASS**

#### Accept

- Aluminum bottles & cans
- Steel & tin cans
- · Empty aerosol cans
- Food & beverage glass bottles & jars

#### empty & rinse

Do Not Accept

NO aluminum pans or foil

- NO scrap metal
  - NO glassware, windows or ceramics