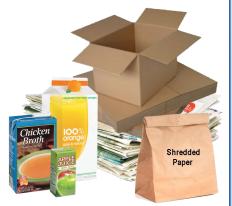

#### Accept

- Milk, juice & soup cartons
- Newspapers & inserts
- Cardboard & paperboard (cereal & cracker boxes)
- Phonebooks, books, magazines & catalogs
- Shredded paper placed in paper bag (secured & labled)