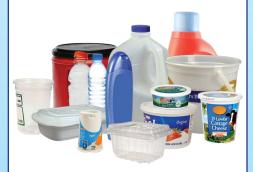

### **Dairy Containers**

Yogurt, margarine, sour cream, chip dip & cottage cheese

#### Accept

All plastic bottles, cups & containers:

- Food & household bottles, jars & jugs
- Dairy containers & lids
- Soda, water & other drink bottles
- Produce, bakery & deli containers